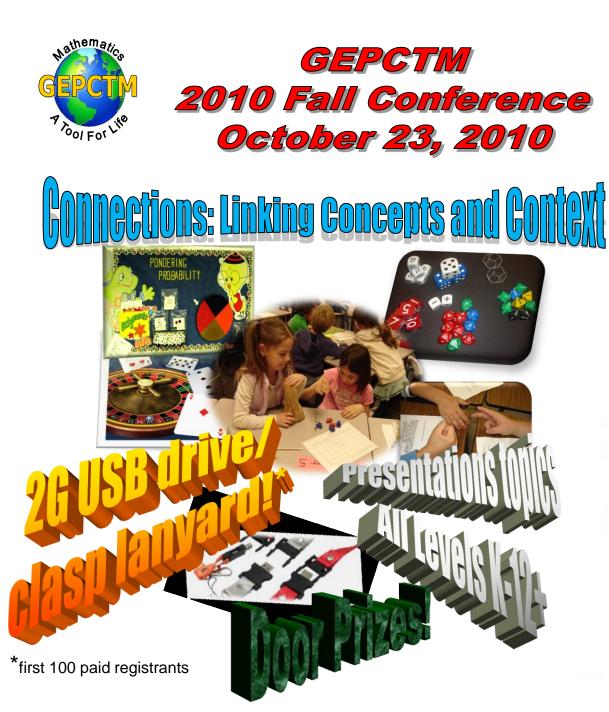

## Registration Fee (Includes Lunch)

GEPCTM Member\*\$30.00Nonmember\$45.00

Postmark Deadline for Early Registration is October 4, 2010

**On-Site Registration Fee** (Limited Availability for Lunch)

GEPCTM Member\*\$40.00Nonmember\$55.00

\*The GEPCTM Annual Membership Fee is \$15.00